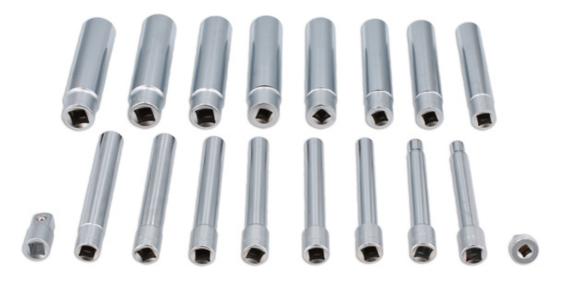

## Extra Deep Master Socket Set 18pc

A master socket set of extra deep metric sockets, with a single Hex (6pt) profile, designed to reach heavily recessed fixings, including those found on bumper, rear lamp and door hinge fittings. The set includes 3/8"D sockets from 6mm to 18mm, 1/2"D sockets from 19mm to 21mm, together with 3/8"D to 1/2"D adaptor and a 1/4"D to 3/8"D adaptor. All supplied in a sturdy blow mold case to keep the sockets organised.

## **Additional Information**

- Includes 13 x 3/8"D sockets: 6, 7, 8, 9, 10, 11, 12, 13, 14, 15, 16, 17 and 18mm; 3 x 1/2"D sockets: 19, 20 and 21mm.
- Single Hex (6pt) x 120mm long.
- Also includes 1 x 1/4"D to 3/8"D adaptor; 1 x 3/8"D to 1/2"D adaptor. •
- Manufactured from chrome vanadium and supplied in a blow mold carry case.
- · Applications include: parking brake cable adjusters, bumper, rear lamp and door hinge fittings etc.